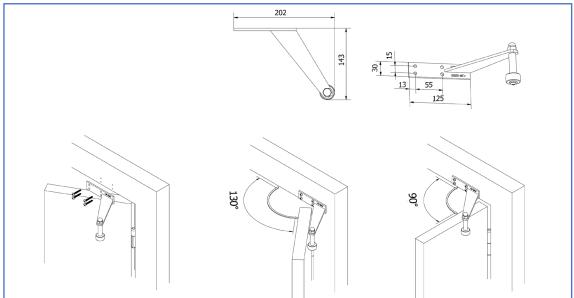

#### **Function:**

A flexible door limiter which stops the door leaf at the desired opening angle, usually between 90 to 130 degrees.

#### Features:

By choosing sideways installation position (compared to the hinge) the OLDA 73 DS will limit the door leaf in the desired angle.

The plate for fixing has dimensions 130 x 30 x 5 mm and the arm (including stop) reaches 143 mm from the frame. The rubber stop has Ø30 mm and is placed 55 mm below the centre of the fixing plate.

#### **Installation:**

OLDA 73 DS is usually fitted on the top frame and is fixed with four round headed 5 x 40 mm screws.

### **Specification:**

Fixing plate:

width: 130 mmheight: 30 mmthickness: 5 mm

• Arm: 143 mm reach from frame

Rubber stop:

o diameter: 30 mm

 placement: 55 mm below the centre of the fixing plate

Material: