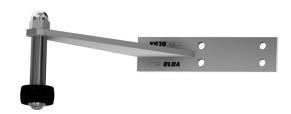

### **Opening limiter OLDA 73 DS**

73 DS - left hinged door assembly

73 DS - right hinged door assembly

## Opening limiter OLDA 73 DS - left hinged door assembly