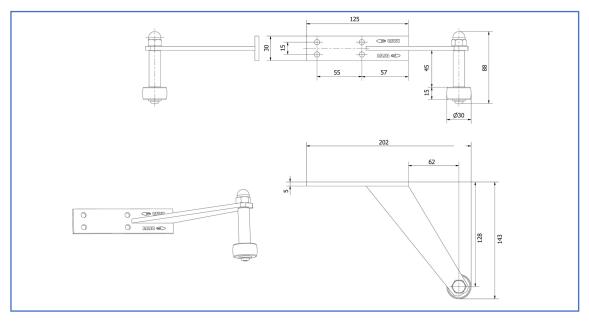

#### Features:

By choosing sideways installation position (compared to the hinge) the OLDA 73 DS will limit the door leaf in the desired angle.

The plate for fixing has dimensions 130 x 30 x 5 mm and the arm (including stop) reaches 143 mm from the frame. The rubber stop has Ø30 mm and is placed 55 mm below the centre of the fixing plate.

### **Specification:**

Fixing plate:

width: 130 mmheight: 30 mmthickness: 5 mm

• Arm: 143 mm reach from frame

Rubber stop:

o diameter: 30 mm

 placement: 55 mm below the centre of the fixing plate

Material: