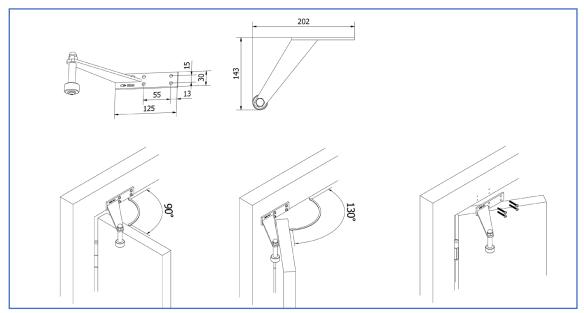

#### **Function:**

A flexible door limiter which stops the door leaf at the desired opening angle, usually between 90 to 130 degrees.

#### Features:

By choosing sideways installation position (compared to the hinge) the OLDA 73 DS will limit the door leaf in the desired angle.

The plate for fixing has dimensions 130 x 30 x 5 mm and the arm (including stop) reaches 143 mm from the frame. The rubber stop has Ø30 mm and is placed 55 mm below the centre of the fixing plate.

#### **Installation:**

OLDA 73 DS is usually fitted on the top frame and is fixed with four round headed 5 x 40 mm screws.

### **Specification:**

Fixing plate:

width: 130 mmheight: 30 mmthickness: 5 mm

• Arm: 143 mm reach from frame

Rubber stop:

o diameter: 30 mm

 placement: 55 mm below the centre of the fixing plate

Material: