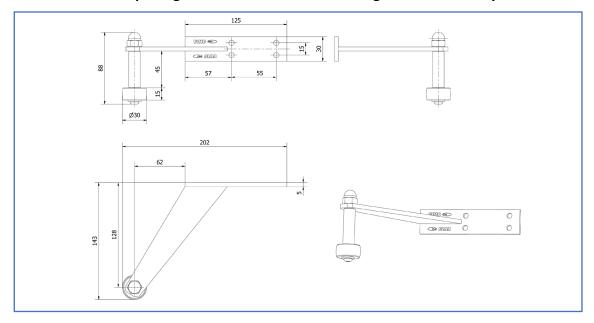

#### Features:

By choosing sideways installation position (compared to the hinge) the OLDA 73 DS will limit the door leaf in the desired angle.

The plate for fixing has dimensions 130 x 30 x 5 mm and the arm (including stop) reaches 143 mm from the frame. The rubber stop has Ø30 mm and is placed 55 mm below the centre of the fixing plate.

### **Specification:**

Fixing plate:

width: 130 mmheight: 30 mmthickness: 5 mm

• Arm: 143 mm reach from frame

Rubber stop:

o diameter: 30 mm

 placement: 55 mm below the centre of the fixing plate

Material: