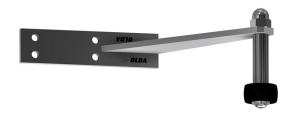

### **Opening limiter OLDA 73 DS**

73 DS - left hinged door assembly

73 DS - right hinged door assembly

## Opening limiter OLDA 73 DS - right hinged door assembly