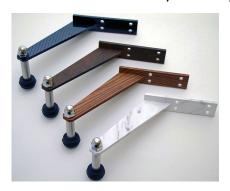

Manufactured in powder coated (white and grey) or stainless steel. Other colours and patterns available by request.

o powder coated steel:

■ white – RAL 9010

■ grey – RAL 9006

 others – by request, see photo below

o stainless steel

#### Warranty:

All mechanical "OLDA" branded products have a 36-month factory warranty.

Carbon fibre, leather, oak and marble