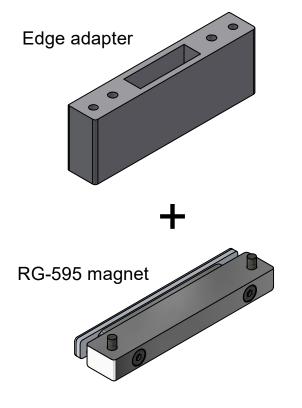

**1.** Attach Edge adapter with screws to ceiling.

- **2.** Attach RG-595 magnet to Edge adapter.
- **3.** Attach magnet plate to glass door, in line with magnet, min.11mm from the glass edge.

Important! follow tape instruction: application UHB from Sikab, the glass must be absolutely clean and tape has to rest before any force is applied.

Reference 10002956 - Magnet R&3595 ED

Date V1 231213/AC

Description Item no.

RG-595 Edge adapter 862552