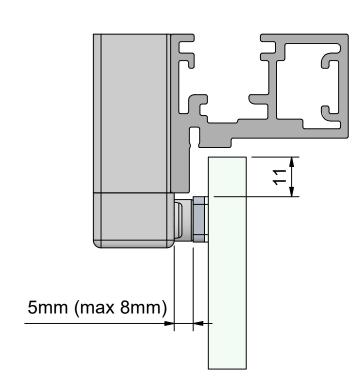

**1.** Attach Edge adapter with screws to ceiling.

- **2.** Attach RG-595 magnet to Edge adapter.
- **3.** Attach magnet plate to glass door, in line with magnet, min.11mm from the glass edge.

Important! follow tape instruction: application UHB from Sikab, the glass must be absolutely clean and tape has to rest before any force is applied.

The magnetic holding force is by default ~35N. To change magnetic force adjust both screws equally; tighten the screws to reduce force and unscrew to increase.

Note: do not exceed maximum dimension of 8mm.