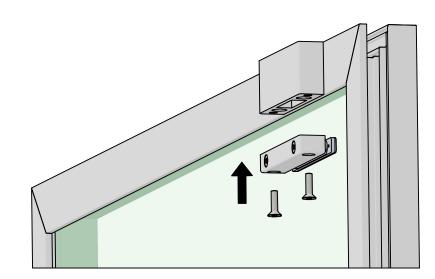

**1.** Attach Edge adapter with screws to ceiling.

- **2.** Attach RG-595 magnet to Edge adapter.
- **3.** Attach magnet plate to glass door, in line with magnet, min.11mm from the glass edge.

Important! follow tape instruction: application UHB from Sikab, the glass must be absolutely clean and tape has to rest before any force is applied.