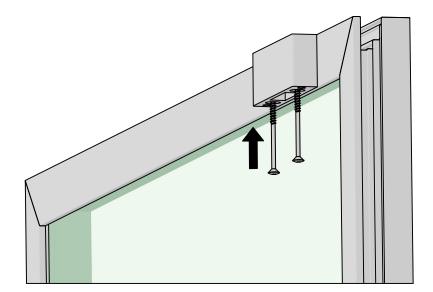

**1.** Attach Edge adapter with screws to ceiling.

- **2.** Attach RG-595 magnet to Edge adapter.
- **3.** Attach magnet plate to glass door, in line with magnet, min.11mm from the glass edge.

Important! follow tape instruction: application UHB from Sikab, the glass must be absolutely clean and tape has to rest before any force is applied.